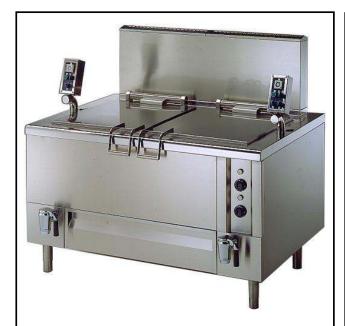

## Modular Cooking Range Line Electric Automatic Pasta Cooker 2x190lt

| ITEM #  |  |  |
|---------|--|--|
| MODEL # |  |  |
| NAME #  |  |  |
|         |  |  |
| SIS #   |  |  |
| AIA#    |  |  |

291163 (CR42E)

380-It electric automatic pasta cooker with 2 wells and 2 baskets

#### **Main Features**

- High productivity cooking machine for pasta, rice and vegetables. Ideal solution for cooking centers, hospitals, schools canteens, deli, hotels. It is also used in the food industry and in production laboratories.
- Elevating baskets automatically tilted at the end of the cooking cycle by an electro mechanic linear activator fed at low tension (24 V).
- Automatic water filling and automatic water topping up by electovalves and electronic switchboard.
- Steam flow controlled through ball valve.
- Simple and functional control panel equipped with transparent plexiglass cover for additional protection.
- Electrovalve with probe prevents heating when there is no water in the well.
- ON/OFF switch with indicator light to show machine is on.
- Automatic ignition integrated in the electronic board.