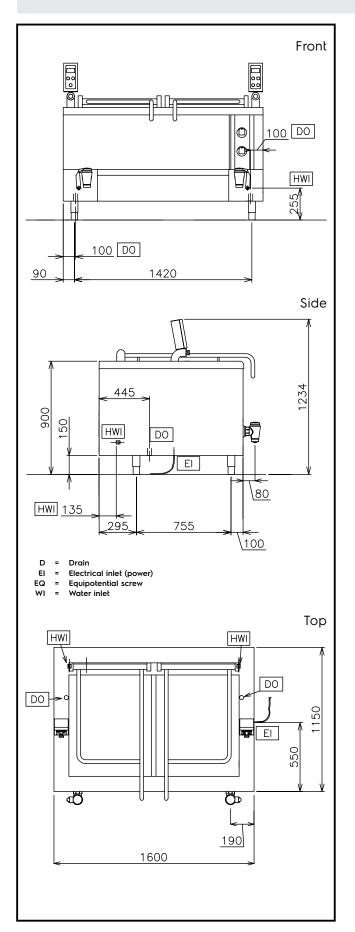

# Modular Cooking Range Line Electric Automatic Pasta Cooker 2x190lt

**Electric** 

Supply voltage: 400 V/3N ph/50 Hz

625 mm

410 mm

Electrical power max: 30 kW **Total Watts:** 30 kW

**Key Information:** 

Number of wells: 2

Usable well dimensions

(width):

Usable well dimensions

(height): Usable well dimensions

640 mm (depth):

Well capacity: 190 lt MIN; 190 lt MAX

External dimensions,

Width: 1600 mm

External dimensions,

1280 mm Depth:

External dimensions,

Height: 850 mm Net weight: 380 kg Number of baskets: 2